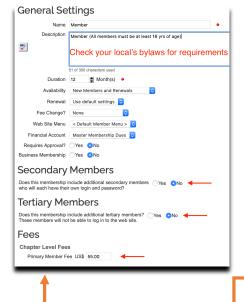

# Configuring the Membership Types

# **Member Type Administration**



This screen allows you to define different member types for your chapter . Click 'Add Member Type' to add a member type, or Edit

### Member



## Member plus Household Member





#### Student

| Name                                             | Student                                                                                                             |
|--------------------------------------------------|---------------------------------------------------------------------------------------------------------------------|
| Description                                      | Student Memberships are free                                                                                        |
| NOC.                                             |                                                                                                                     |
|                                                  | 29 of 300