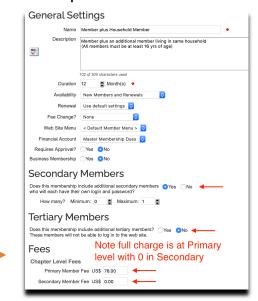

# Configuring the Membership Types

# **Member Type Administration**



This screen allows you to define different member types for your chapter . Click 'Add Member Type' to add a member type, or Edit

### Member



## Member plus Household Member





#### Student

| Name                                             | Student                                                                                                             |
|--------------------------------------------------|---------------------------------------------------------------------------------------------------------------------|
| Description                                      | Student Memberships are free                                                                                        |
| NOC.                                             |                                                                                                                     |
|                                                  | 29 of 300 characters used