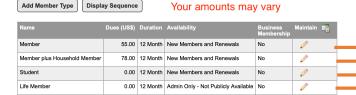

# **Member Type Administration**

This screen allows you to define different member types for your chapter . Click 'Add Member Type' to add a member type, or Edit

### Member

## Member plus Household Member

#### Student

| Name                                             | Student                                                                                                             |
|--------------------------------------------------|---------------------------------------------------------------------------------------------------------------------|
| Description                                      | Student Memberships are free                                                                                        |
| NOC.                                             |                                                                                                                     |
|                                                  | 29 of 300 characters used                                                                                           |
| Duration                                         | 12 ♣ Month(s) ◆                                                                                                     |
| Availability                                     | New Members and Renewals                                                                                            |
| Renewal                                          | Use default settings 💠                                                                                              |
| Fee Change?                                      | None 💠                                                                                                              |
| Web Site Menu                                    | < Default Member Menu > 💠                                                                                           |
| Financial Account                                | Master Membership Dues 😌                                                                                            |
| Requires Approval?                               | Yes   No                                                                                                            |
| Business Membership                              | Yes ○No                                                                                                             |
| Secondary                                        | Members                                                                                                             |
|                                                  | include additional secondary members Yes No rown login and password?                                                |
| Tertiary Me                                      | mbers                                                                                                               |
| Does this membership in<br>These members will no | include additional tertiary members? Oyes ONo t be while to log in to the web site State and National PMP are zero: |
| Fees                                             | locals may charge any amount but are                                                                                |
| Chapter Level Fee                                |                                                                                                                     |