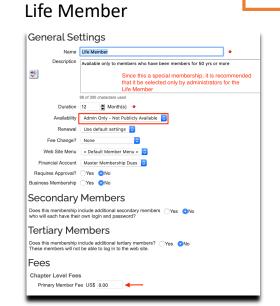

# Configuring the Membership Types

# **Member Type Administration**



This screen allows you to define different member types for your chapter . Click 'Add Member Type' to add a member type, or Edit

### Member



## Member plus Household Member





#### Student

| Name                                             | Student                                                                                                             |
|--------------------------------------------------|---------------------------------------------------------------------------------------------------------------------|
| Description                                      | Student Memberships are free                                                                                        |
| NOC.                                             |                                                                                                                     |
|                                                  | 29 of 300 characters used